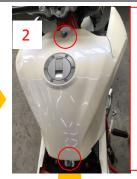

▲ Lift the tank and put the battery in and install the battery strap

 Remove the two bolts on the tank

▲ Remove the 4 bolts in front of the fuel tank cover

11. After the end, check the vehicle according to the PDI.