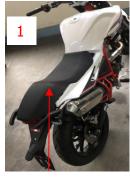

▲ Lift the tank and put the battery in and install the battery strap

 Remove the two bolts on the tank

▲ Remove the 4 bolts in front of the fuel tank cover

11. After the end, check the vehicle according to the PDI.