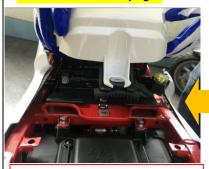

10. Assembling battery

\* Disassemble some parts before assembling the battery (see the illustration on the right) so that the battery can be placed into the battery case.

ATTENTION: The battery must be installed horizontally! The battery poles must point towards the rear of the vehicle! See photos at the bottom of the page!

▲ Lift the tank and put the battery in and install the battery strap

 Remove the two bolts on the tank

▲ Remove the 4 bolts in front of the fuel tank cover

11. After the end, check the vehicle according to the PDI.