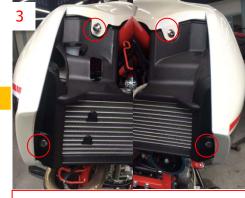

## ASSEMBLY INSTRUCTIONS

13.05.2019

Date:

Version:

1

▲ Remove the left

and right side covers

ASSEMBLY INSTRUCTIONS Monte 125/Monte Pro 125