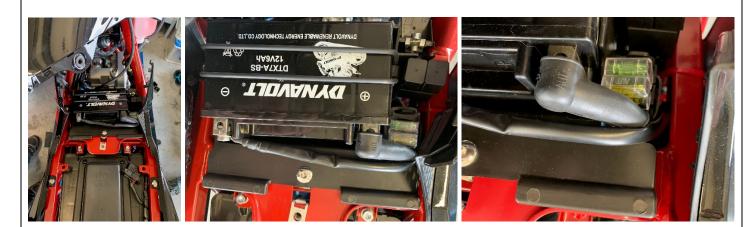

10. Assembling battery

\* Disassemble some parts before assembling the battery (see the illustration on the right) so that the battery can be placed into the battery case.

ATTENTION: The battery must be installed horizontally! The battery poles must point towards the rear of the vehicle! See photos at the bottom of the page!

▲ Lift the tank and put the battery in and install the battery strap

 Remove the two bolts on the tank

▲ Remove the 4 bolts in front of the fuel tank cover

11. After the end, check the vehicle according to the PDI.