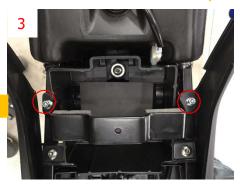

9. Pack the battery

to the PDI

\* Disassemble some parts before installing the battery (see the illustration on the right) so that the battery can be placed in the battery case.

Remove the seat cushion

gu

Remove the 5 bolts from the above figure so that the left and right side covers can be removed.

Install the battery and reinstall the parts in reverse **10. After the end, check the vehicle according** 