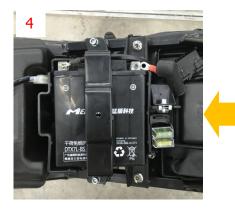

Remove the two bolts from the above figure to remove the bracket

| Report Nr.: | -               |             |
|-------------|-----------------|-------------|
|             |                 | Created by: |
|             | XTM 125/XSM 125 |             |
| Model:      |                 | Checked by: |
|             |                 |             |
| VIN Nr.:    |                 |             |
|             |                 |             |
| Page 4/4    |                 |             |
|             |                 |             |