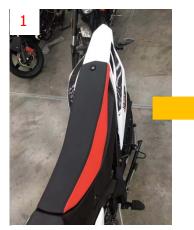

9. Pack the battery

to the PDI

\* Disassemble some parts before installing the battery (see the illustration on the right) so that the battery can be placed in the battery case.

Remove the seat cushion

gu