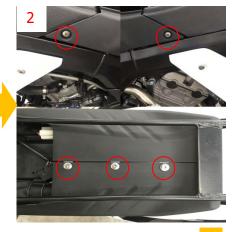

Remove the 5 bolts from the above figure so that the left and right side covers can be removed.

Install the battery and reinstall the parts in reverse **10. After the end, check the vehicle according** 